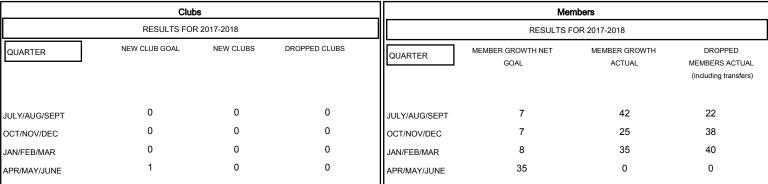

## GOALS AND ACTUAL NEW CLUBS CUMULATIVE

## GOALS AND ACTUAL MEMBERS CUMULATIVE

| DROPPED CLUBS: 0 |     |
|------------------|-----|
| DROPPED MEMBERS  |     |
| DECEASED         | 17  |
| CLUB CANCELLED   | 0   |
| OTHER            | 83  |
| TOTAL            | 100 |