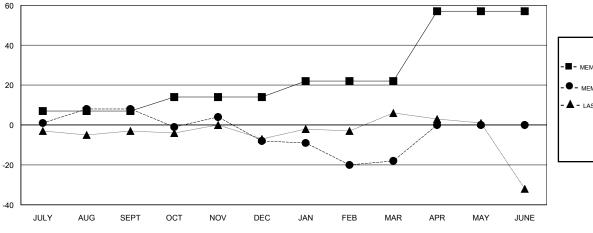

## GOALS AND ACTUAL MEMBERS CUMULATIVE

| DROPPED CLUBS: 0 |     |
|------------------|-----|
| DROPPED MEMBERS  |     |
| DECEASED         | 17  |
| CLUB CANCELLED   | 0   |
| OTHER            | 83  |
| TOTAL            | 100 |